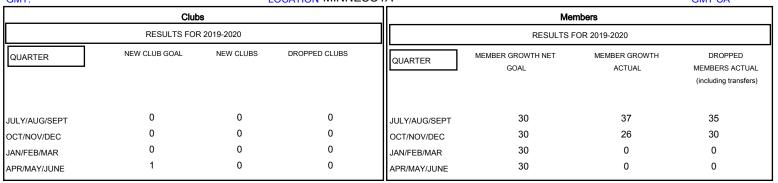

0

JULY

AUG

SEPT

OCT

NOV

DEC

JAN

FEB

MAR

APR

Results as of: 11/30/2019