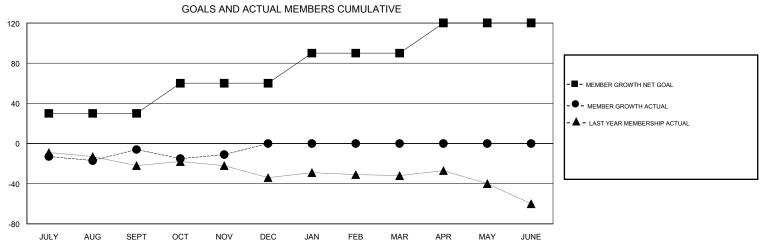

0

JULY

AUG

SEPT

OCT

NOV

DEC

JAN

FEB

MAR

APR

Results as of: 11/30/2019